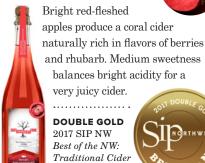

### Bright red-fleshed apples produce a coral cider naturally rich in flavors of berries and rhubarb. Medium sweetness balances bright acidity for a very juicy cider. ..... DOUBLE GOLD 2017 SIP NW Best of the NW: Traditional Cider . . . . . . . . . . . . . . . .

# SNOWDRIFT -**RED CIDER**

Bright red-fleshed apples produce a coral cider naturally rich in flavors of berries and rhubarb. Medium sweetness balances bright acidity for a very juicy cider.

..... DOUBLE GOLD 2017 SIP NW Best of the NW: Traditional Cider