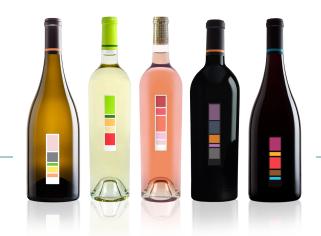

Uproot believes its mission begins and ends with a positive customer experience that is guaranteed through a superior product. The first-of-its-kind Flavor Palette, a color and taste-based visual identity system on the wine label, allows everyone to understand the flavor profile even before tasting. Each of the color blocks represents a tasting note and the size of the block tells you how dominant each note is in the flavor profile.