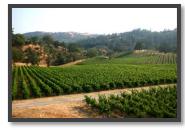

# Bavarian Lion Vineyards

Some of the most notable winery's purchase grapes off this vineyard. We purchase Sauv Blanc and a small lot of Cabernet that we blend into Fitch Mountain. The vineyard is located just north of Calistoga and east of Alexander Valley, on the foothills of Mt St. Helena. The soil consists of well-drained, gravelly and sandy loams, which is a perfect formula for growing Cabernet Sauvignon. 100% solar