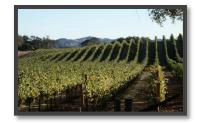

#### Bermudes Ranch

The stunning Alexander Valley vineyard is our hidden jewel that creates our Optima Cabernet. The vineyard is situated on a terraced knoll. The soil is comprised primarily of a gravelly

loan soil. The slope direction provides excellent exposure of the grape clusters and allows for long "hang time." This provides us with perfectly formed small bunches of grapes that possess optimal ripeness and fully developed varietal characters. The vines produce 2-3 tons per acre which deliver rich, concentrated flavors.