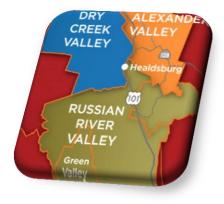

## OPTIMA

Optima is a family owned and operated winery that specializes in making limited-production wines. Located in the heart of Healdsburg, we are blessed to be at the center of some of the best appellations in the world. It's been said many times, "great wines begin with great grapes." We only source the absolute best of each vintage; this allows us to be able to meticulously follow our passion to preserve the unique characteristics of each vineyard. To do this, the harvested grapes are handled separately in "small lots" throughout fermentation. This allows Mike the winemaker and our talented cellar crew to bring the individual lots to their fullest potential before the final blending.