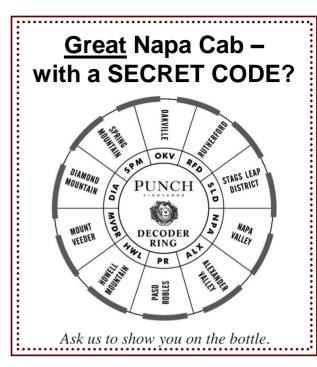

## DO YOU LOVE \$75 NAPA VALLEY CAB?

## But want to pay less than half?

A small group of Napa Valley winemakers feels your pain. They used their insider connections to make this for themselves, and we were lucky to get some for you. The California label is a disguise to put off "name droppers". The wine mostly comes from SPRING MOUNTAIN in Napa Valley. Ask about the secret code. And buy PUNCH before its gone.