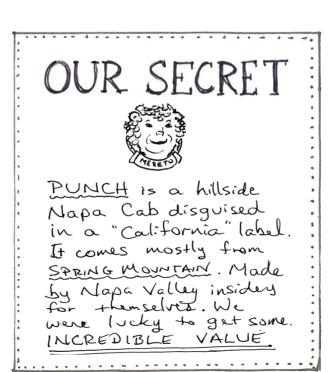

## DO YOU LOVE \$75 NAPA VALLEY CAB?

## But want to pay less than half?

A small group of Napa Valley winemakers feels your pain. They used their insider connections to make this for themselves, and we were lucky to get some for you. The California label is a disguise to put off "name droppers". The wine mostly comes from SPRING MOUNTAIN in Napa Valley. Ask about the secret code. And buy PUNCH before its gone.