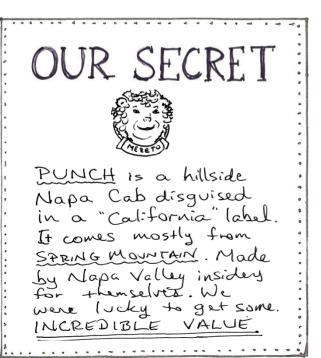

## DO YOU LOVE \$75 NAPA VALLEY CAB?

## But want to pay less than half?

A small group of Napa Valley winemakers feels your pain. They used their insider connections to make this for themselves, and we were lucky to get some for you. The California label is a disguise to put off "name droppers". The wine mostly comes from SPRING MOUNTAIN in Napa Valley. Ask about the secret code. And buy PUNCH before its gone.