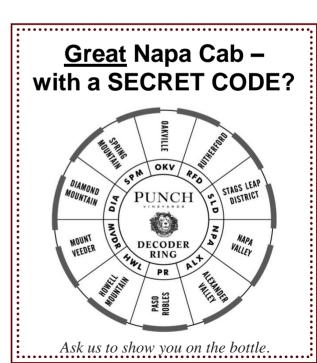

## DO YOU LOVE \$75 NAPA VALLEY CAB?

## But want to pay less than half?

A small group of Napa Valley winemakers feels your pain. They used their insider connections to make this for themselves, and we were lucky to get some for you. The California label is a disguise to put off "name droppers". The wine mostly comes from SPRING MOUNTAIN in Napa Valley. Ask about the secret code. And buy PUNCH before its gone.